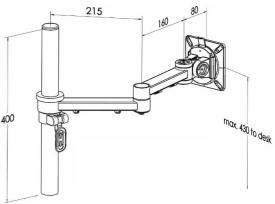

## **Product Specification**

| Product code          | XSTREAMPMCOMB04S - silver                           |
|-----------------------|-----------------------------------------------------|
| Weight capacity       | 10kg                                                |
| Max forward extension | 460mm                                               |
| VESA                  | 75mm & 100mm VESA compliant                         |
| Maximum Screen Size   | 30″                                                 |
| Movement              | Height adjustment, tilt, swivel, rotation and reach |
| Height adjustment     | Max height adjustment 430mm from desk top           |
| Fixings               | Supplied with post suitable for bespoke fixings     |