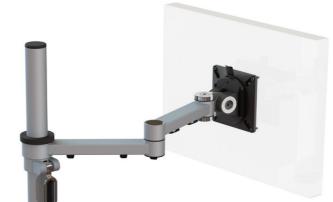

## XSTREAM dual beam with post suitable for bespoke fixings

## **Additional Information**

Dual beam monitor arm with manual height adjustment

Additional +/- 70mm available with ratchet mechanism

Lockable quick release VESA function

Compact – folds back into a space of 40mm